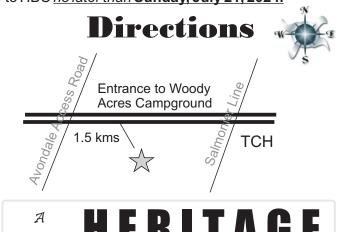

FAMILY CAMP! is held on the Woody Acres Campground. This is a rented facility, and we ask that you be respectful of all camp properties and buildings.